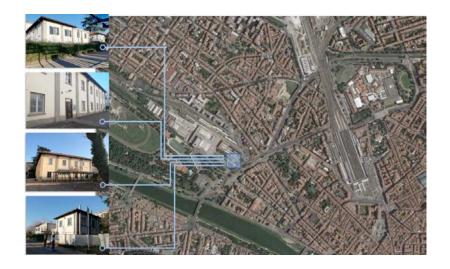

#### Develop the Smart Control Room of the Firenze metropolitan area in a more integrated system

The new SCCR : physical sharing of spaces to better manage the city for a better life

EMPOWER More carbon reduction by dynamically monitoring energy

efficiency

Reconciling the beauty and tradition of the city with technological innovation

1 0 2

# Infrastructure as an enabler: the new SCCR